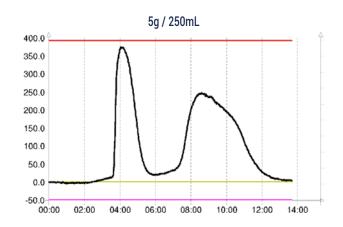

## Flash Conditions

Device: puriFlash® 430 (or now puriFlash® 5.020)

Solvents: A: Hexane B: EtOH

Column: Chiralpak OD 20µm 250X30mm glass column

Flow rate: 200mL/min

Injection mode: Liquid injection by external injection pump Injection volume: 20g/L: 100mL (2g); 250mL (5g); 300mL (6g)

Detection: U∀

Elution conditions: 80% Hexane / EtOH 20% (Isocratic mode)

Purify 6 grams in less than 12 minutes!

Improved Productivity thanks to UPFP™ concept