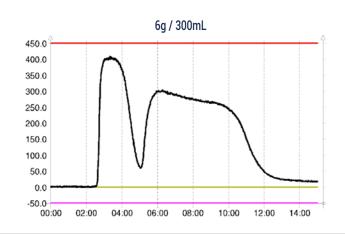

## Flash Conditions

Device: puriFlash® 430 (or now puriFlash® 5.020)

Solvents: A: Hexane B: EtOH

Column: Chiralpak OD 20µm 250X30mm glass column

Flow rate: 200mL/min

Injection mode: Liquid injection by external injection pump Injection volume: 20g/L: 100mL (2g); 250mL (5g); 300mL (6g)

Detection: U∀

Elution conditions: 80% Hexane / EtOH 20% (Isocratic mode)

Purify 6 grams in less than 12 minutes!

Improved Productivity thanks to UPFP™ concept