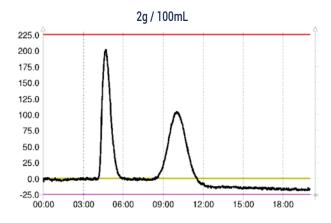

## Flash Conditions

Device: puriFlash® 430 (or now puriFlash® 5.020)

Solvents: A: Hexane B: EtOH

Column: Chiralpak OD 20µm 250X30mm glass column

Flow rate: 200mL/min

Injection mode: Liquid injection by external injection pump Injection volume: 20g/L: 100mL (2g); 250mL (5g); 300mL (6g)

Detection: U∀

Elution conditions: 80% Hexane / EtOH 20% (Isocratic mode)

Purify 6 grams in less than 12 minutes!

Improved Productivity thanks to UPFP™ concept